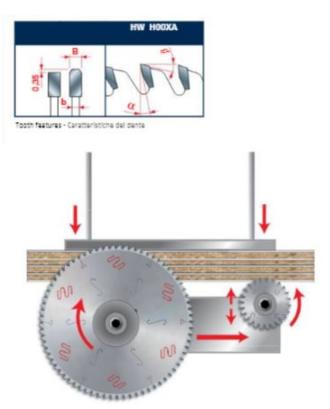

To size single or multiple panels.

Triple chip tooth with positive cutting angle. Silent Sawblade. Anti-vibration Design. Silver I.C.E. Coating prevents build-up on the blade surface and keeps the blade running cooler and cleaner.

Industrial coating available.

Machines: Horizontal panel sizing machines with scorer. Features: Flat triple-chip tooth with positive cutting angle. Increased durability per sharpening cycle due to the latest improvements in the production process. Advanced technology implementation to deliver a superior performance in panel sizing applications.