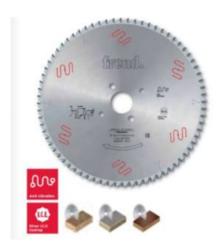

## Item #LSB38013X, Freud® Panel Sizing Saw Blades: LSB X Series \$229.26

Thank you for shopping with us!

Freud is one of the few manufacturers of woodworking tools in the world that produces its own Micrograin Carbide for each tool application.

To size single or multiple panels.

Triple chip tooth with positive cutting angle. Silent Sawblade. Anti-vibration Design. Silver I.C.E. Coating prevents build-up on the blade surface and keeps the blade running cooler and cleaner.

Industrial coating available.

Machines: Horizontal panel sizing machines with scorer.

Features: Flat triple-chip tooth with positive cutting angle. Increased durability per sharpening cycle due to the latest improvements in the production process. Advanced technology implementation to deliver a superior performance in panel sizing applications.