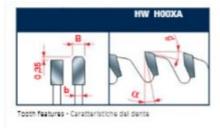

To size single or multiple panels.

Triple chip tooth with positive cutting angle. Silent Sawblade. Anti-vibration Design. Silver I.C.E. Coating prevents build-up on the blade surface and keeps the blade running cooler and cleaner.

Industrial coating available.

Machines: Horizontal panel sizing machines with scorer.

Features: Flat triple-chip tooth with positive cutting angle. Increased durability per sharpening cycle due to the latest improvements in the production process. Advanced technology implementation to deliver a superior performance in panel sizing applications.