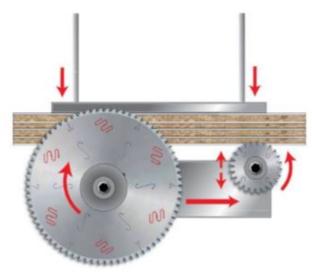

To size single or multiple panels.

Triple chip tooth with positive cutting angle. Silent Sawblade. Anti-vibration Design. Silver I.C.E. Coating prevents build-up on the blade surface and keeps the blade running cooler and cleaner.

Industrial coating available.

Machines: Horizontal panel sizing machines with scorer.

Features: Flat triple-chip tooth with positive cutting angle. Increased durability per sharpening cycle due to the latest improvements in the production process. Advanced technology implementation to deliver a superior performance in panel sizing applications.

Material: Chipboard or MDF laminated with melamine or plastic materials.

Ideal For: Sawblades for cutting wood panels, plastic materials, and non-ferrous metals on table saw or miter saw.

| SPECIFICATIONS |             |
|----------------|-------------|
| Diameter       | 380 mm      |
| Arbor          | 75 mm       |
| Machine        | Holzma      |
| Kerf           | 4.4 mm      |
| Pinholes       | 2/14/100    |
| Plate          | 3.2 mm      |
| Teeth          | 72          |
| Manufacturer   | Freud Tools |