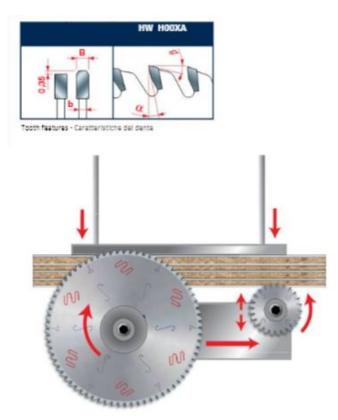

Machines: Horizontal panel sizing machines with scorer. Features: Flat triple-chip tooth with positive cutting angle. Increased durability per sharpening cycle due to the latest improvements in the production process. Advanced technology implementation to deliver a superior performance in panel sizing applications.

Material: Chipboard or MDF laminated with melamine or plastic materials.

Ideal For: Sawblades for cutting wood panels, plastic materials, and nonferrous metals on table saw or miter saw.

| SPECIFICATIONS |                              |
|----------------|------------------------------|
| Diameter       | 380 mm                       |
| Arbor          | 80 mm                        |
| Machine        | Gabbiani                     |
| Kerf           | 4.4 mm                       |
| Pinholes       | 4/9/100 + 2/9/110 + 2/14/110 |
| Plate          | 3.2 mm                       |
| Teeth          | 72                           |
| Manufacturer   | Freud Tools                  |