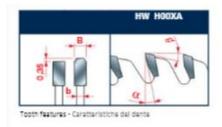

To size single or multiple panels.

Triple chip tooth with positive cutting angle. Silent Sawblade. Anti-vibration Design. Silver I.C.E. Coating prevents build-up on the blade surface and keeps the blade running cooler and cleaner.

Industrial coating available.

Machines: Horizontal panel sizing machines with scorer.

Features: Flat triple-chip tooth with positive cutting angle. Increased durability per sharpening cycle due to the latest improvements in the production process. Advanced technology implementation to deliver a superior performance in panel sizing applications.