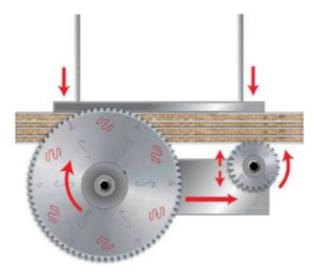

To size single or multiple panels.

Triple chip tooth with positive cutting angle. Silent Sawblade. Anti-vibration Design. Silver I.C.E. Coating prevents build-up on the blade surface and keeps the blade running cooler and cleaner.

Industrial coating available.

Machines: Horizontal panel sizing machines with scorer.

Features: Flat triple-chip tooth with positive cutting angle. Increased durability per sharpening cycle due to the latest improvements in the production process. Advanced technology implementation to deliver a superior performance in panel sizing applications.

Material: Chipboard or MDF laminated with melamine or plastic materials.

Ideal For: Sawblades for cutting wood panels, plastic materials, and non-ferrous metals on table saw or miter saw.

| SPECIFICATIONS |                              |
|----------------|------------------------------|
| Diameter       | 380 mm                       |
| Arbor          | 80 mm                        |
| Machine        | Gabbiani                     |
| Kerf           | 4.4 mm                       |
| Pinholes       | 4/9/100 + 2/9/110 + 2/14/110 |
| Plate          | 3.2 mm                       |
| Teeth          | 48                           |
| Manufacturer   | Freud Tools                  |
| Note           |                              |