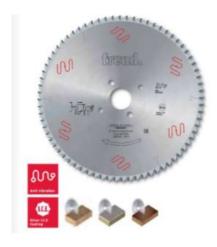

## Item #LSB38008X, Freud® Panel Sizing Saw Blades: LSB X Series \$219.37

Thank you for shopping with us!

Freud is one of the few manufacturers of woodworking tools in the world that produces its own Micrograin Carbide for each tool application.

To size single or multiple panels.

Triple chip tooth with positive cutting angle. Silent Sawblade. Anti-vibration Design. Silver I.C.E. Coating prevents build-up on the blade surface and keeps the blade running cooler and cleaner.

Industrial coating available.

Machines: Horizontal panel sizing machines with scorer.

Features: Flat triple-chip tooth with positive cutting angle. Increased durability per sharpening cycle due to the latest improvements in the production process. Advanced technology implementation to deliver a superior performance in panel sizing applications.

Material: Chipboard or MDF laminated with melamine or plastic materials.

Ideal For: Sawblades for cutting wood panels, plastic materials, and non-ferrous metals on table saw or miter saw.

| SPECIFICATIONS |             |
|----------------|-------------|
| Diameter       | 380 mm      |
| Arbor          | 50 mm       |
| Machine        | Giben       |
| Kerf           | 4.4 mm      |
| Pinholes       | 4/13/80     |
| Plate          | 3.2 mm      |
| Teeth          | 72          |
| Manufacturer   | Freud Tools |
| Note           |             |