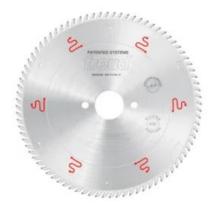

## Item #LSB38005X, Freud® Panel Sizing Saw Blades: LSB X Series \$245.89

Thank you for shopping with us!

Freud is one of the few manufacturers of woodworking tools in the world that produces its own Micrograin Carbide for each tool application.

To size single or multiple panels.

Triple chip tooth with positive cutting angle. Silent Sawblade. Anti-vibration Design. Silver I.C.E. Coating prevents build-up on the blade surface and keeps the blade running cooler and cleaner.

Industrial coating available.

Machines: Horizontal panel sizing machines with scorer.

Features: Flat triple-chip tooth with positive cutting angle. Increased durability per sharpening cycle due to the latest improvements in the production process. Advanced technology implementation to deliver a superior performance in panel sizing applications.

Material: Chipboard or MDF laminated with melamine or plastic materials.

Ideal For: Sawblades for cutting wood panels, plastic materials, and non-ferrous metals on table saw or miter saw.

| SPECIFICATIONS |             |
|----------------|-------------|
| Diameter       | 380 mm      |
| Arbor          | 60 mm       |
| Machine        | Holzma      |
| Kerf           | 4.8 mm      |
| Pinholes       | 2/14/100    |
| Plate          | 3.5 mm      |
| Teeth          | 84          |
| Manufacturer   | Freud Tools |