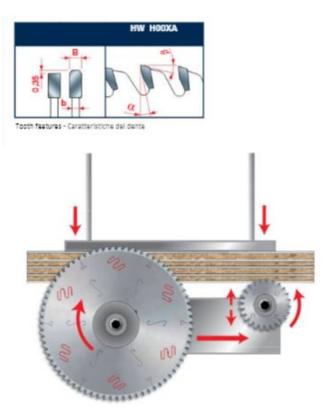

Industrial coating available.

Machines: Horizontal panel sizing machines with scorer. Features: Flat triple-chip tooth with positive cutting angle. Increased durability per sharpening cycle due to the latest improvements in the production process. Advanced technology implementation to deliver a superior performance in panel sizing applications.

Material: Chipboard or MDF laminated with melamine or plastic materials.

Ideal For: Sawblades for cutting wood panels, plastic materials, and non-ferrous metals on table saw or miter saw.

| SPECIFICATIONS |             |
|----------------|-------------|
| Diameter       | 380 mm      |
| Arbor          | 60 mm       |
| Machine        | Holzma      |
| Kerf           | 4.4 mm      |
| Pinholes       | 2/14/100    |
| Plate          | 3.2 mm      |
| Teeth          | 72          |
| Manufacturer   | Freud Tools |