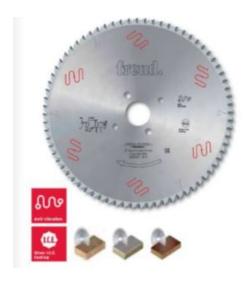

## Item #LSB38001X, Freud® Panel Sizing Saw Blades: LSB X Series \$236.68

Thank you for shopping with us! Freud is one of the few manufacturers of woodworking tools in the world that produces its own Micrograin Carbide for each tool application. To size single or multiple panels. Triple chip tooth with positive cutting angle. Silent Sawblade. Anti-vibration Design. Silver I.C.E. Coating prevents build-up on the blade surface and keeps the blade running cooler and cleaner. Industrial coating available. Machines: Horizontal panel sizing machines with scorer. Features: Flat triple-chip tooth with positive cutting angle. Increased durability per sharpening cycle due to the latest improvements in the production process. Advanced technology implementation to deliver a superior performance in panel sizing applications. Material: Chipboard or MDF laminated with melamine or plastic materials. Ideal For: Sawblades for cutting wood panels, plastic materials, and non-ferrous metals on table saw or miter saw.

| SPECIFICATIONS |             |
|----------------|-------------|
| Diameter       | 380 mm      |
| Arbor          | 60 mm       |
| Machine        | Holzma      |
| Kerf           | 4.4 mm      |
| Pinholes       | 2/14/100    |
| Plate          | 3.2 mm      |
| Teeth          | 60          |
| Manufacturer   | Freud Tools |