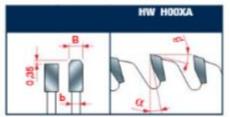

Tooth features - Caratteristiche dei dente

| SPECIFICATIONS |             |
|----------------|-------------|
| Diameter       | 360 mm      |
| Arbor          | 65 mm       |
| Machine        | Selco       |
| Kerf           | 4.4 mm      |
| Pinholes       | 2/9/110     |
| Plate          | 3.2 mm      |
| Teeth          | 72          |
| Manufacturer   | Freud Tools |
| Note           |             |