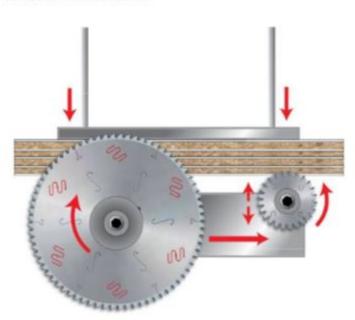

## Item #LSB36002X, Freud® Panel Sizing Saw Blades: LSB X Series \$213.40

Thank you for shopping with us! Freud is one of the few manufacturers of woodworking tools in the world that produces its own Micrograin Carbide for each tool application. To size single or multiple panels. Triple chip tooth with positive cutting angle. Silent Sawblade. Anti-vibration Design. Silver I.C.E. Coating prevents build-up on the blade surface and keeps the blade running cooler and cleaner. Industrial coating available. Machines: Horizontal panel sizing machines with scorer. Features: Flat triple-chip tooth with positive cutting angle. Increased durability per sharpening cycle due to the latest improvements in the production process. Advanced technology implementation to deliver a superior performance in panel sizing applications. Material: Chipboard or MDF laminated with melamine or plastic materials. Ideal For: Sawblades for cutting wood panels, plastic materials, and non-ferrous metals on table saw or miter saw.