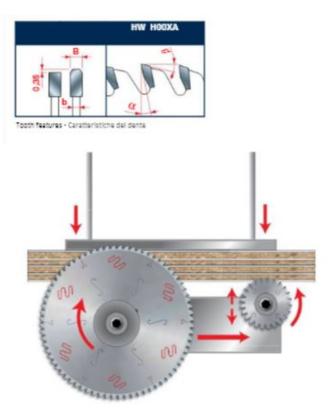

Industrial coating available.

Machines: Horizontal panel sizing machines with scorer. Features: Flat triple-chip tooth with positive cutting angle. Increased durability per sharpening cycle due to the latest improvements in the production process. Advanced technology implementation to deliver a superior performance in panel sizing applications.