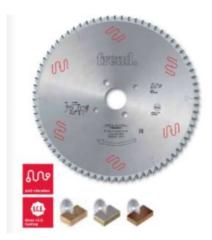

## Item #LSB35505X, Freud® Panel Sizing Saw Blades: LSB X Series

\$193.81

Thank you for shopping with us!

Freud is one of the few manufacturers of woodworking tools in the world that produces its own Micrograin Carbide for each tool application.

To size single or multiple panels.

Triple chip tooth with positive cutting angle. Silent Sawblade. Anti-vibration Design. Silver I.C.E. Coating prevents build-up on the blade surface and keeps the blade running cooler and cleaner.

Industrial coating available.

Machines: Horizontal panel sizing machines with scorer. Features: Flat triple-chip tooth with positive cutting angle. Increased durability per sharpening cycle due to the latest improvements in the production process. Advanced technology implementation to deliver a superior performance in panel sizing applications.

Material: Chipboard or MDF laminated with melamine or plastic materials.

Ideal For: Sawblades for cutting wood panels, plastic materials, and non-ferrous metals on table saw or miter saw.

| SPECIFICATIONS |                    |
|----------------|--------------------|
| Diameter       | 355 mm             |
| Arbor          | 75 mm              |
| Machine        | Giben, KDT, Hold   |
| Kerf           | 4.4 mm             |
| Pinholes       | 4/15/105 + 2/7/110 |
| Plate          | 3.2 mm             |
| Teeth          | 72                 |
| Manufacturer   | Freud Tools        |
| Note           |                    |