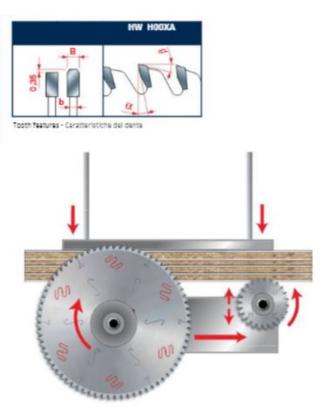

To size single or multiple panels.

Triple chip tooth with positive cutting angle. Silent Sawblade. Anti-vibration Design. Silver I.C.E. Coating prevents build-up on the blade surface and keeps the blade running cooler and cleaner.

Industrial coating available.

Machines: Horizontal panel sizing machines with scorer. Features: Flat triple-chip tooth with positive cutting angle. Increased durability per sharpening cycle due to the latest improvements in the production process. Advanced technology implementation to deliver a superior performance in panel sizing applications.

Material: Chipboard or MDF laminated with melamine or plastic materials.

Ideal For: Sawblades for cutting wood panels, plastic materials, and non-ferrous metals on table saw or miter saw.

| SPECIFICATIONS |                    |
|----------------|--------------------|
| Diameter       | 355 mm             |
| Arbor          | 75 mm              |
| Machine        | Giben, KDT, Hold   |
| Kerf           | 4.4 mm             |
| Pinholes       | 4/15/105 + 2/7/110 |
| Plate          | 3.2 mm             |
| Teeth          | 72                 |
| Manufacturer   | Freud Tools        |
| Note           |                    |