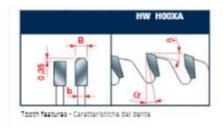

To size single or multiple panels.

Triple chip tooth with positive cutting angle. Silent Sawblade. Anti-vibration Design. Silver I.C.E. Coating prevents build-up on the blade surface and keeps the blade running cooler and cleaner.

Industrial coating available.

Machines: Horizontal panel sizing machines with scorer.

Features: Flat triple-chip tooth with positive cutting angle. Increased durability per sharpening cycle due to the latest improvements in the production process. Advanced technology implementation to deliver a superior performance in panel sizing applications.