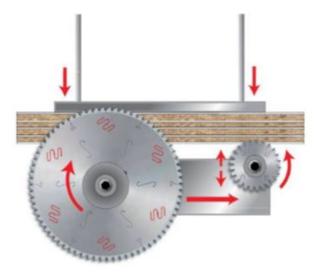

To size single or multiple panels.

Triple chip tooth with positive cutting angle. Silent Sawblade. Anti-vibration Design. Silver I.C.E. Coating prevents build-up on the blade surface and keeps the blade running cooler and cleaner.

Industrial coating available.

Machines: Horizontal panel sizing machines with scorer.

Features: Flat triple-chip tooth with positive cutting angle. Increased durability per sharpening cycle due to the latest improvements in the production process. Advanced technology implementation to deliver a superior performance in panel sizing applications.

Material: Chipboard or MDF laminated with melamine or plastic materials.

Ideal For: Sawblades for cutting wood panels, plastic materials, and non-ferrous metals on table saw or miter saw.

| SPECIFICATIONS |              |
|----------------|--------------|
| Diameter       | 355 mm       |
| Arbor          | 30 mm        |
| Machine        | Panhans, SCM |
| Kerf           | 4.4 mm       |
| Pinholes       | 2/10/60      |
| Plate          | 3.2 mm       |
| Teeth          | 72           |
| Manufacturer   | Freud Tools  |