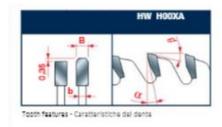

Industrial coating available.

Machines: Horizontal panel sizing machines with scorer.

Features: Flat triple-chip tooth with positive cutting angle. Increased durability per sharpening cycle due to the latest improvements in the production process. Advanced technology implementation to deliver a superior performance in panel sizing applications.