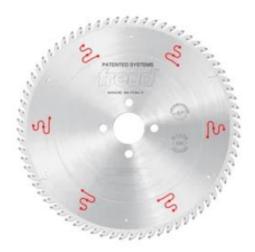

## Item #LSB35006X, Freud® Panel Sizing Saw Blades: LSB X Series \$194.12

Thank you for shopping with us!

Freud is one of the few manufacturers of woodworking tools in the world that produces its own Micrograin Carbide for each tool application.

To size single or multiple panels.

Triple chip tooth with positive cutting angle. Silent Sawblade. Antivibration Design. Silver I.C.E. Coating prevents build-up on the blade surface and keeps the blade running cooler and cleaner.

Industrial coating available.

Machines: Horizontal panel sizing machines with scorer. Features: Flat triple-chip tooth with positive cutting angle. Increased durability per sharpening cycle due to the latest improvements in the production process. Advanced technology implementation to deliver a superior performance in panel sizing applications.

Material: Chipboard or MDF laminated with melamine or plastic materials.

Ideal For: Sawblades for cutting wood panels, plastic materials, and non-ferrous metals on table saw or miter saw.

| SPECIFICATIONS |             |
|----------------|-------------|
| Diameter       | 350 mm      |
| Arbor          | 50 mm       |
| Machine        | Giben       |
| Kerf           | 4.4 mm      |
| Pinholes       | 4/13/80     |
| Plate          | 3.2 mm      |
| Teeth          | 72          |
| Manufacturer   | Freud Tools |
| Note           |             |