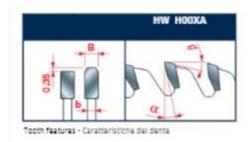

To size single or multiple panels.

Triple chip tooth with positive cutting angle. Silent Sawblade. Antivibration Design. Silver I.C.E. Coating prevents build-up on the blade surface and keeps the blade running cooler and cleaner.

Industrial coating available.

Machines: Horizontal panel sizing machines with scorer. Features: Flat triple-chip tooth with positive cutting angle. Increased durability per sharpening cycle due to the latest improvements in the production process. Advanced technology implementation to deliver a superior performance in panel sizing applications.