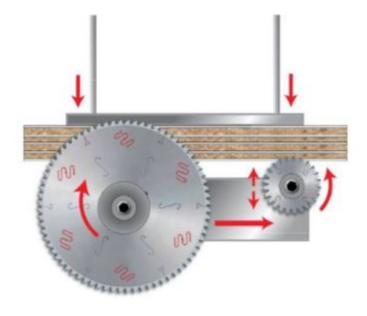

Industrial coating available.

Machines: Horizontal panel sizing machines with scorer. Features: Flat triple-chip tooth with positive cutting angle. Increased durability per sharpening cycle due to the latest improvements in the production process. Advanced technology implementation to deliver a superior performance in panel sizing applications.

Material: Chipboard or MDF laminated with melamine or plastic materials.

Ideal For: Sawblades for cutting wood panels, plastic materials, and non-ferrous metals on table saw or miter saw.

| SPECIFICATIONS |             |
|----------------|-------------|
| Diameter       | 350 mm      |
| Arbor          | 50 mm       |
| Machine        | Giben       |
| Kerf           | 4.4 mm      |
| Pinholes       | 4/13/80     |
| Plate          | 3.2 mm      |
| Teeth          | 72          |
| Manufacturer   | Freud Tools |
| Note           |             |