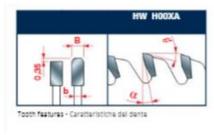

To size single or multiple panels.

Triple chip tooth with positive cutting angle. Silent Sawblade. Anti-vibration Design. Silver I.C.E. Coating prevents build-up on the blade surface and keeps the blade running cooler and cleaner.

Industrial coating available.

Machines: Horizontal panel sizing machines with scorer.

Features: Flat triple-chip tooth with positive cutting angle. Increased durability per sharpening cycle due to the latest improvements in the production process. Advanced technology implementation to deliver a superior performance in panel sizing applications.