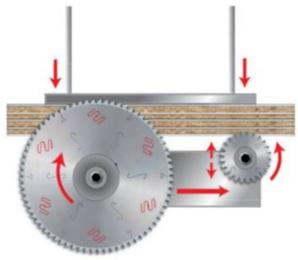

To size single or multiple panels.

Triple chip tooth with positive cutting angle. Silent Sawblade. Anti-vibration Design. Silver I.C.E. Coating prevents build-up on the blade surface and keeps the blade running cooler and cleaner.

Industrial coating available.

Machines: Horizontal panel sizing machines with scorer.

Features: Flat triple-chip tooth with positive cutting angle. Increased durability per sharpening cycle due to the latest improvements in the production process. Advanced technology implementation to deliver a superior performance in panel sizing applications.