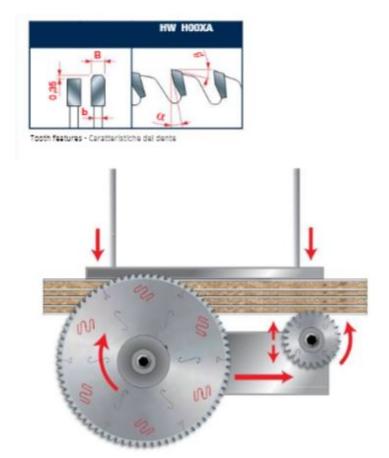

Industrial coating available.

Machines: Horizontal panel sizing machines with scorer. Features: Flat triple-chip tooth with positive cutting angle. Increased durability per sharpening cycle due to the latest improvements in the production process. Advanced technology implementation to deliver a superior performance in panel sizing applications.