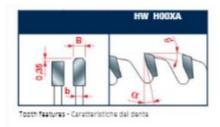

Industrial coating available.

Machines: Horizontal panel sizing machines with scorer.

Features: Flat triple-chip tooth with positive cutting angle. Increased durability per sharpening cycle due to the latest improvements in the production process. Advanced technology implementation to deliver a superior performance in panel sizing applications.

Material: Chipboard or MDF laminated with melamine or plastic materials.

Ideal For: Sawblades for cutting wood panels, plastic materials, and non-ferrous metals on table saw or miter saw.

| SPECIFICATIONS |             |
|----------------|-------------|
| Diameter       | 320 mm      |
| Arbor          | 30 mm       |
| Machine        | 3.2 mm      |
| Kerf           | 4.4 mm      |
| Pinholes       | 3.2 mm      |
| Plate          | 3.2 mm      |
| Teeth          | 60          |
| Manufacturer   | Freud Tools |
| Note           |             |