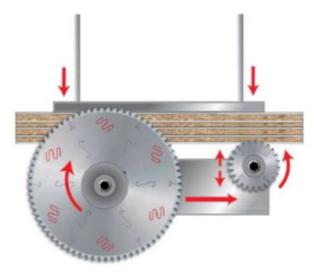

To size single or multiple panels.

Triple chip tooth with positive cutting angle. Silent Sawblade. Anti-vibration Design. Silver I.C.E. Coating prevents build-up on the blade surface and keeps the blade running cooler and cleaner.

Industrial coating available.

Machines: Horizontal panel sizing machines with scorer.

Features: Flat triple-chip tooth with positive cutting angle. Increased durability per sharpening cycle due to the latest improvements in the production process. Advanced technology implementation to deliver a superior performance in panel sizing applications.