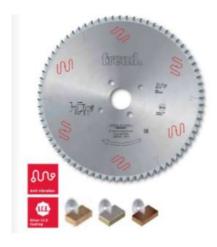

## Item #LSB32003X, Freud® Panel Sizing Saw Blades: LSB X Series \$201.08

Thank you for shopping with us!

Freud is one of the few manufacturers of woodworking tools in the world that produces its own Micrograin Carbide for each tool application.

To size single or multiple panels.

Triple chip tooth with positive cutting angle. Silent Sawblade. Anti-vibration Design. Silver I.C.E. Coating prevents build-up on the blade surface and keeps the blade running cooler and cleaner.

Industrial coating available.

Machines: Horizontal panel sizing machines with scorer.

Features: Flat triple-chip tooth with positive cutting angle. Increased durability per sharpening cycle due to the latest improvements in the production process. Advanced technology implementation to deliver a superior performance in panel sizing applications.

Material: Chipboard or MDF laminated with melamine or plastic materials.

Ideal For: Sawblades for cutting wood panels, plastic materials, and non-ferrous metals on table saw or miter saw.

| SPECIFICATIONS |             |
|----------------|-------------|
| Diameter       | 320 mm      |
| Arbor          | 65 mm       |
| Machine        | Selco       |
| Kerf           | 4.4 mm      |
| Pinholes       | 2/9/110     |
| Plate          | 3.2 mm      |
| Teeth          | 60          |
| Manufacturer   | Freud Tools |