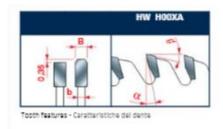

To size single or multiple panels.

Triple chip tooth with positive cutting angle. Silent Sawblade. Anti-vibration Design. Silver I.C.E. Coating prevents build-up on the blade surface and keeps the blade running cooler and cleaner.

Industrial coating available.

Machines: Horizontal panel sizing machines with scorer.

Features: Flat triple-chip tooth with positive cutting angle. Increased durability per sharpening cycle due to the latest improvements in the production process. Advanced technology implementation to deliver a superior performance in panel sizing applications.