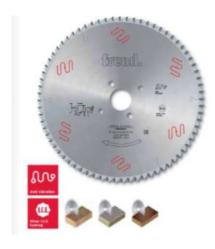

## Item #LSB32002X, Freud® Panel Sizing Saw Blades: LSB X Series \$241.56

Thank you for shopping with us!

Freud is one of the few manufacturers of woodworking tools in the world that produces its own Micrograin Carbide for each tool application.

To size single or multiple panels.

Triple chip tooth with positive cutting angle. Silent Sawblade. Anti-vibration Design. Silver I.C.E. Coating prevents build-up on the blade surface and keeps the blade running cooler and cleaner.

Industrial coating available.

Machines: Horizontal panel sizing machines with scorer.

Features: Flat triple-chip tooth with positive cutting angle. Increased durability per sharpening cycle due to the latest improvements in the production process. Advanced technology implementation to deliver a superior performance in panel sizing applications.

Material: Chipboard or MDF laminated with melamine or plastic materials.

Ideal For: Sawblades for cutting wood panels, plastic materials, and non-ferrous metals on table saw or miter saw.

| SPECIFICATIONS |                   |
|----------------|-------------------|
| Diameter       | 320 mm            |
| Arbor          | 75 mm             |
| Machine        | Giben             |
| Kerf           | 4.4 mm            |
| Pinholes       | 3/13/95 + 3/7/100 |
| Plate          | 3.2 mm            |
| Teeth          | 72                |
| Manufacturer   | Freud Tools       |
| Note           |                   |