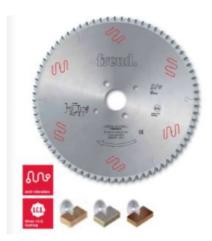

## Item #LSB32001X, Freud® Panel Sizing Saw Blades: LSB X Series

**\$202.63** Thank you for shopping with us!

Freud is one of the few manufacturers of woodworking tools in the world that produces its own Micrograin Carbide for each tool application.

To size single or multiple panels.

Triple chip tooth with positive cutting angle. Silent Sawblade. Anti-vibration Design. Silver I.C.E. Coating prevents build-up on the blade surface and keeps the blade running cooler and cleaner.

Industrial coating available.

Machines: Horizontal panel sizing machines with scorer. Features: Flat triple-chip tooth with positive cutting angle. Increased durability per sharpening cycle due to the latest improvements in the production process. Advanced technology implementation to deliver a superior performance in panel sizing applications.

Material: Chipboard or MDF laminated with melamine or plastic materials.

Ideal For: Sawblades for cutting wood panels, plastic materials, and non-ferrous metals on table saw or miter saw.

| SPECIFICATIONS |             |
|----------------|-------------|
| Diameter       | 320 mm      |
| Arbor          | 65 mm       |
| Machine        | Selco       |
| Kerf           | 4.4 mm      |
| Pinholes       | 2/9/110     |
| Plate          | 3.2 mm      |
| Teeth          | 72          |
| Manufacturer   | Freud Tools |