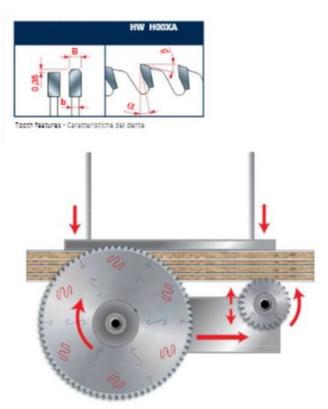

Industrial coating available.

Machines: Horizontal panel sizing machines with scorer. Features: Flat triple-chip tooth with positive cutting angle. Increased durability per sharpening cycle due to the latest improvements in the production process. Advanced technology implementation to deliver a superior performance in panel sizing applications.