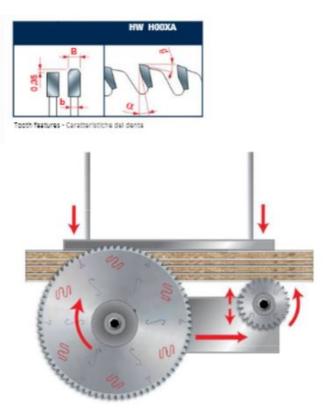

To size single or multiple panels.

Triple chip tooth with positive cutting angle. Silent Sawblade. Anti-vibration Design. Silver I.C.E. Coating prevents build-up on the blade surface and keeps the blade running cooler and cleaner.

Industrial coating available.

Machines: Horizontal panel sizing machines with scorer. Features: Flat triple-chip tooth with positive cutting angle. Increased durability per sharpening cycle due to the latest improvements in the production process. Advanced technology implementation to deliver a superior performance in panel sizing applications.

Material: Chipboard or MDF laminated with melamine or plastic materials.

Ideal For: Sawblades for cutting wood panels, plastic materials, and non-ferrous metals on table saw or miter saw.

| SPECIFICATIONS |             |
|----------------|-------------|
| Diameter       | 300 mm      |
| Arbor          | 60 mm       |
| Machine        | Holzma      |
| Kerf           | 4.4 mm      |
| Pinholes       | 2/14/100    |
| Plate          | 3.2 mm      |
| Teeth          | 72          |
| Manufacturer   | Freud Tools |
| Note           |             |