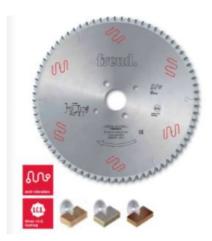

## Item #LSB30012X, Freud® Panel Sizing Saw Blades: LSB X Series

\$225.32

Thank you for shopping with us!

Freud is one of the few manufacturers of woodworking tools in the world that produces its own Micrograin Carbide for each tool application.

To size single or multiple panels.

Triple chip tooth with positive cutting angle. Silent Sawblade. Anti-vibration Design. Silver I.C.E. Coating prevents build-up on the blade surface and keeps the blade running cooler and cleaner.

Industrial coating available.

Machines: Horizontal panel sizing machines with scorer. Features: Flat triple-chip tooth with positive cutting angle. Increased durability per sharpening cycle due to the latest improvements in the production process. Advanced technology implementation to deliver a superior performance in panel sizing applications.

Material: Chipboard or MDF laminated with melamine or plastic materials.

Ideal For: Sawblades for cutting wood panels, plastic materials, and non-ferrous metals on table saw or miter saw.

| SPECIFICATIONS |             |
|----------------|-------------|
| Diameter       | 300 mm      |
| Arbor          | 60 mm       |
| Machine        | Holzma      |
| Kerf           | 4.4 mm      |
| Pinholes       | 2/14/100    |
| Plate          | 3.2 mm      |
| Teeth          | 72          |
| Manufacturer   | Freud Tools |
| Note           |             |