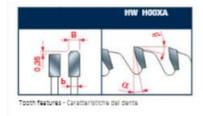

Industrial coating available.

Machines: Horizontal panel sizing machines with scorer.

Features: Flat triple-chip tooth with positive cutting angle. Increased durability per sharpening cycle due to the latest improvements in the production process. Advanced technology implementation to deliver a superior performance in panel sizing applications. Material: Chipboard or MDF laminated with melamine or plastic materials.

| 300 mm                                  |
|-----------------------------------------|
| 80 mm                                   |
| SCM                                     |
| 4.4 mm                                  |
| 4/9/100 + 2/14/110                      |
| 3.0 mm                                  |
| 72                                      |
| Freud Tools                             |
|                                         |
| : : : : : : : : : : : : : : : : : : : : |