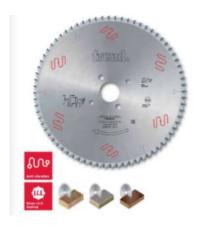

## Item #LSB30008X, Freud® Panel Sizing Saw Blades: LSB X Series \$188.78

Thank you for shopping with us!

Freud is one of the few manufacturers of woodworking tools in the world that produces its own Micrograin Carbide for each tool application.

To size single or multiple panels.

Triple chip tooth with positive cutting angle. Silent Sawblade. Anti-vibration Design. Silver I.C.E. Coating prevents build-up on the blade surface and keeps the blade running cooler and cleaner.

Industrial coating available.

Machines: Horizontal panel sizing machines with scorer.

Features: Flat triple-chip tooth with positive cutting angle. Increased durability per sharpening cycle due to the latest improvements in the production process. Advanced technology implementation to deliver a superior performance in panel sizing applications. Material: Chipboard or MDF laminated with melamine or plastic materials.