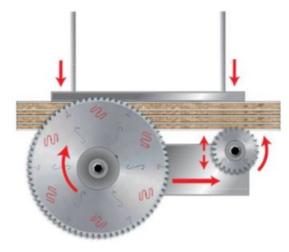

Industrial coating available.

Machines: Horizontal panel sizing machines with scorer.

Features: Flat triple-chip tooth with positive cutting angle. Increased durability per sharpening cycle due to the latest improvements in the production process. Advanced technology implementation to deliver a superior performance in panel sizing applications. Material: Chipboard or MDF laminated with melamine or plastic materials.

Ideal For: Sawblades for cutting wood panels, plastic materials, and non-ferrous metals on table saw or miter saw.

To peruse more comprehensive information on Freud® Tools Industrial Circular Saws, click on the link to <u>Industrial Saw Blades Catalog</u>—Refer to Reference Table of Saw Blades for Panel Sizing Machines on Pages 50-57.