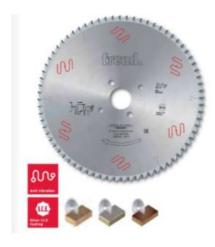

## Item #LSB30006X, Freud® Panel Sizing Saw Blades: LSB X Series \$188.79

Thank you for shopping with us!

Freud is one of the few manufacturers of woodworking tools in the world that produces its own Micrograin Carbide for each tool application.

To size single or multiple panels.

Triple chip tooth with positive cutting angle. Silent Sawblade. Anti-vibration Design. Silver I.C.E. Coating prevents build-up on the blade surface and keeps the blade running cooler and cleaner.

Industrial coating available.

Machines: Horizontal panel sizing machines with scorer.

Features: Flat triple-chip tooth with positive cutting angle. Increased durability per sharpening cycle due to the latest improvements in the production process. Advanced technology implementation to deliver a superior performance in panel sizing applications.