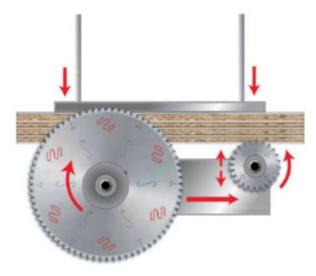

To size single or multiple panels.

Triple chip tooth with positive cutting angle. Silent Sawblade. Anti-vibration Design. Silver I.C.E. Coating prevents build-up on the blade surface and keeps the blade running cooler and cleaner.

Industrial coating available.

Machines: Horizontal panel sizing machines with scorer.

Features: Flat triple-chip tooth with positive cutting angle. Increased durability per sharpening cycle due to the latest improvements in the production process. Advanced technology implementation to deliver a superior performance in panel sizing applications.