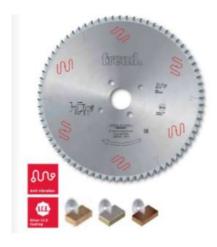

## Item #LSB30004X, Freud® Panel Sizing Saw Blades: LSB X Series \$183.49

Thank you for shopping with us!

Freud is one of the few manufacturers of woodworking tools in the world that produces its own Micrograin Carbide for each tool application.

To size single or multiple panels.

Triple chip tooth with positive cutting angle. Silent Sawblade. Anti-vibration Design. Silver I.C.E. Coating prevents build-up on the blade surface and keeps the blade running cooler and cleaner.

Industrial coating available.

Machines: Horizontal panel sizing machines with scorer.

Features: Flat triple-chip tooth with positive cutting angle. Increased durability per sharpening cycle due to the latest improvements in the production process. Advanced technology implementation to deliver a superior performance in panel sizing applications.

Material: Chipboard or MDF laminated with melamine or plastic materials.

Ideal For: Sawblades for cutting wood panels, plastic materials, and non-ferrous metals on table saw or miter saw.

| SPECIFICATIONS |                    |
|----------------|--------------------|
| Diameter       | 300 mm             |
| Arbor          | 80 mm              |
| Machine        | SCM                |
| Kerf           | 4.4 mm             |
| Pinholes       | 4/9/100 + 2/14/110 |
| Plate          | 3.0 mm             |
| Teeth          | 60                 |
| Manufacturer   | Freud Tools        |