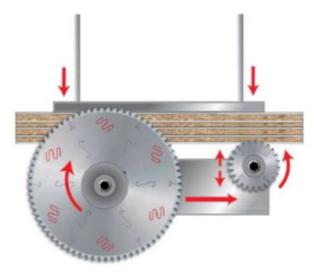

Industrial coating available.

Machines: Horizontal panel sizing machines with scorer.

Features: Flat triple-chip tooth with positive cutting angle. Increased durability per sharpening cycle due to the latest improvements in the production process. Advanced technology implementation to deliver a superior performance in panel sizing applications.

Material: Chipboard or MDF laminated with melamine or plastic materials.

Ideal For: Sawblades for cutting wood panels, plastic materials, and non-ferrous metals on table saw or miter saw.

| SPECIFICATIONS |                    |
|----------------|--------------------|
| Diameter       | 300 mm             |
| Arbor          | 80 mm              |
| Machine        | SCM                |
| Kerf           | 4.4 mm             |
| Pinholes       | 4/9/100 + 2/14/110 |
| Plate          | 3.0 mm             |
| Teeth          | 60                 |
| Manufacturer   | Freud Tools        |