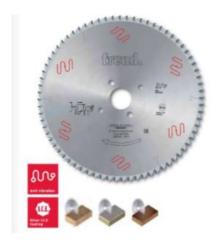

## Item #LSB30002X, Freud® Panel Sizing Saw Blades: LSB X Series \$183.49

Thank you for shopping with us!

Freud is one of the few manufacturers of woodworking tools in the world that produces its own Micrograin Carbide for each tool application.

To size single or multiple panels.

Triple chip tooth with positive cutting angle. Silent Sawblade. Anti-vibration Design. Silver I.C.E. Coating prevents build-up on the blade surface and keeps the blade running cooler and cleaner.

Industrial coating available.

Machines: Horizontal panel sizing machines with scorer.

Features: Flat triple-chip tooth with positive cutting angle. Increased durability per sharpening cycle due to the latest improvements in the production process. Advanced technology implementation to deliver a superior performance in panel sizing applications.

Material: Chipboard or MDF laminated with melamine or plastic materials.

Ideal For: Sawblades for cutting wood panels, plastic materials, and non-ferrous metals on table saw or miter saw.

| SPECIFICATIONS |             |
|----------------|-------------|
| Diameter       | 300 mm      |
| Arbor          | 65 mm       |
| Machine        | Selco       |
| Kerf           | 4.4 mm      |
| Pinholes       | 2/9/110     |
| Plate          | 3.0 mm      |
| Teeth          | 60          |
| Manufacturer   | Freud Tools |
| Note           |             |