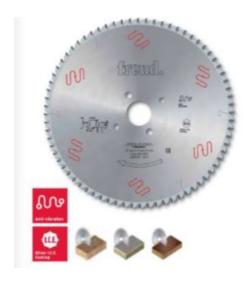

## Item #LSB30001X, Freud® Panel Sizing Saw Blades: LSB X Series \$187.06

Thank you for shopping with us! Freud is one of the few manufacturers of woodworking tools in the world that produces its own Micrograin Carbide for each tool application. To size single or multiple panels. Triple chip tooth with positive cutting angle. Silent Sawblade. Anti-vibration Design. Silver I.C.E. Coating prevents build-up on the blade surface and keeps the blade running cooler and cleaner. Industrial coating available. Machines: Horizontal panel sizing machines with scorer. Features: Flat triple-chip tooth with positive cutting angle. Increased durability per sharpening cycle due to the latest improvements in the production process. Advanced technology implementation to deliver a superior performance in panel sizing applications. Material: Chipboard or MDF laminated with melamine or plastic materials. Ideal For: Sawblades for cutting wood panels, plastic materials, and non-ferrous metals on table saw or miter saw.