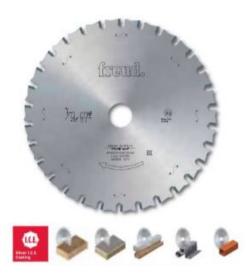

## Item #LP91M006P, Freud® Saw Blades to Cut Multi-Material: Series LP91M

Thank you for shopping with us!

## **CALL FOR AVAILABILITY & PRICE**

To cut iron profiles, tubing, and angles with a thickness up to 3.2mm

Machines: Portable machines and miter saws

Features: Flat triple-chip tooth

Material: Bilaminated, chipboard, MDF, plywood, ferrous and non-ferrous metals, aluminum, plexiglas, and plastic materials

Laminates & wood composites: High

Veneered: High

Non-ferrous metals: High Ferrous metals: High

Plexiglas & plastic materials: High

PVC: High

Solid surfaces: High

| SPECIFICATIONS |                               |
|----------------|-------------------------------|
| Diameter       | 305 mm                        |
| Arbor          | 30 mm                         |
| Kerf           | 2.8 mm                        |
| Plate          | 2.0 mm                        |
| Teeth          | 80                            |
| Manufacturer   | Freud Tools                   |
| Note           | CALL FOR AVAILABILITY & PRICE |