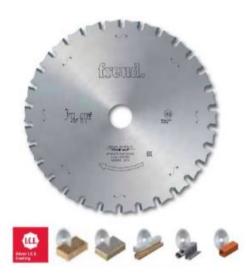

## Item #LP91M002P, Freud® Saw Blades to Cut Multi-Material: Series LP91M

Thank you for shopping with us!

## **CALL FOR AVAILABILITY & PRICE**

To cut iron profiles, tubing, and angles with a thickness up to 3.2mm

Machines: Portable machines and miter saws

Features: Flat triple-chip tooth

Material: Bilaminated, chipboard, MDF, plywood, ferrous and non-ferrous metals, aluminum, plexiglas, and plastic materials

Laminates & wood composites: High

Veneered: High

Non-ferrous metals: High Ferrous metals: High

Plexiglas & plastic materials: High

PVC: High

Solid surfaces: High

| SPECIFICATIONS |                               |
|----------------|-------------------------------|
| Diameter       | 190 mm                        |
| Arbor          | 30 mm                         |
| Kerf           | 2.0 mm                        |
| Plate          | 1.6 mm                        |
| Teeth          | 38                            |
| Manufacturer   | Freud Tools                   |
| Note           | CALL FOR AVAILABILITY & PRICE |