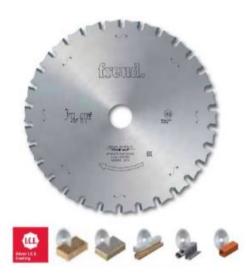

## Item #LP91M001P, Freud® Saw Blades to Cut Multi-Material: Series LP91M

Thank you for shopping with us!

## **CALL FOR AVAILABILITY & PRICE**

To cut iron profiles, tubing, and angles with a thickness up to 3.2mm

Machines: Portable machines and miter saws

Features: Flat triple-chip tooth

Material: Bilaminated, chipboard, MDF, plywood, ferrous and non-ferrous metals, aluminum, plexiglas, and plastic materials

Laminates & wood composites: High

Veneered: High

Non-ferrous metals: High Ferrous metals: High

Plexiglas & plastic materials: High

PVC: High

Solid surfaces: High

| SPECIFICATIONS |                               |
|----------------|-------------------------------|
| Diameter       | 160 mm                        |
| Arbor          | 20 mm                         |
| Kerf           | 2.0 mm                        |
| Plate          | 1.6 mm                        |
| Teeth          | 30                            |
| Manufacturer   | Freud Tools                   |
| Note           | CALL FOR AVAILABILITY & PRICE |