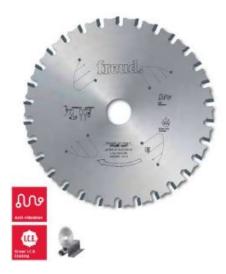

## Item #LP90M006P, Freud® Saw Blades to Cut Ferrous Metals: Series LP90M

Thank you for shopping with us!

**CALL FOR AVAILABILITY & PRICE** To cut drawn products and tubes with a thickness up to 4mm, dry cut (without lubricants). Machines: Portable machines Features: Flat triple-chip tooth Material: For ferrous metals and soft steel Ferrous metals: Ultimate

| SPECIFICATIONS |                               |
|----------------|-------------------------------|
| Diameter       | 230 mm                        |
| Arbor          | 30 mm                         |
| Kerf           | 2.2 mm                        |
| Plate          | 1.8 mm                        |
| Teeth          | 44                            |
| Manufacturer   | Freud Tools                   |
| Note           | CALL FOR PRICE & AVAILABILITY |