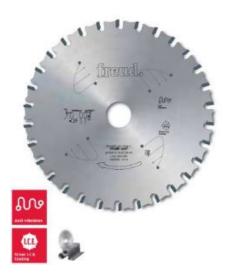

## **CALL FOR AVAILABILITY & PRICE**

To cut drawn products and tubes with a thickness up to 4mm, dry cut (without lubricants).

Machines: Portable machines Features: Flat triple-chip tooth Material: For ferrous metals and soft steel

Ferrous metals: Ultimate

| SPECIFICATIONS |                               |
|----------------|-------------------------------|
| Diameter       | 210 mm                        |
| Arbor          | 30 mm                         |
| Kerf           | 2.0 mm                        |
| Plate          | 1.6 mm                        |
| Teeth          | 40                            |
| Manufacturer   | Freud Tools                   |
| Note           | CALL FOR PRICE & AVAILABILITY |