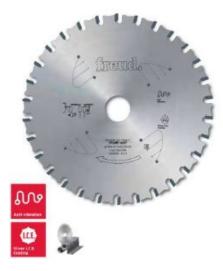

## **CALL FOR AVAILABILITY & PRICE**

To cut drawn products and tubes with a thickness up to 4mm, dry cut (without lubricants).

Machines: Portable machines Features: Flat triple-chip tooth

Material: For ferrous metals and soft steel

Ferrous metals: Ultimate

| SPECIFICATIONS |                               |
|----------------|-------------------------------|
| Diameter       | 160 mm                        |
| Arbor          | 20 mm                         |
| Kerf           | 2.0 mm                        |
| Plate          | 1.6 mm                        |
| Teeth          | 30                            |
| Manufacturer   | Freud Tools                   |
| Note           | CALL FOR PRICE & AVAILABILITY |