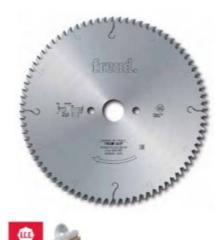

## Item #LP80M003P, Freud® Saw Blades to Cut Non-Ferrous Metals: Series LP80M

Thank you for shopping with us!

## **CALL FOR AVAILABILITY & PRICE**

To cut drawn products and tubes with a thickness between 2mm and 5mm, as well as polymeric panels up to 20mm.

Machines: Portable machines

Features: Flat triple-chip tooth with positive cutting angle

Material: Aluminum and non-ferrous metals, polymeric materials

Non-ferrous metals: ultimate

| SPECIFICATIONS |                               |
|----------------|-------------------------------|
| Manufacturer   | Freud Tools                   |
| Arbor          | 30 mm                         |
| Diameter       | 300 mm                        |
| Pinholes       | 2/10/60                       |
| Teeth          | 96                            |
| Plate          | 2.2 mm                        |
| Note           | CALL FOR AVAILABILITY & PRICE |