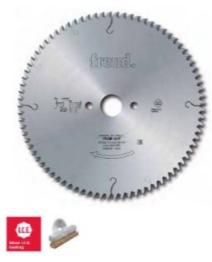

## Item #LP80M002P, Freud® Saw Blades to Cut Non-Ferrous Metals: Series LP80M

Thank you for shopping with us!

## **CALL FOR AVAILABILITY & PRICE**

To cut drawn products and tubes with a thickness between 2mm and 5mm, as well as polymeric panels up to 20mm.

Machines: Portable machines Features: Flat triple-chip tooth with positive cutting angle Material: Aluminum and non-ferrous metals, polymeric materials

Non-ferrous metals: ultimate

| SPECIFICATIONS |                               |
|----------------|-------------------------------|
| Manufacturer   | Freud Tools                   |
| Arbor          | 30 mm                         |
| Diameter       | 280 mm                        |
| Pinholes       | 2/10/60                       |
| Teeth          | 64                            |
| Plate          | 2.2 mm                        |
| Note           | CALL FOR AVAILABILITY & PRICE |