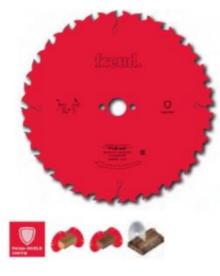

## Item #LP70M008P, Freud® Saw Blades for On-Site Jobs: Series LP70M

Thank you for shopping with us!

## **CALL FOR AVAILABILITY & PRICE**

Saw blade suitable for ripping and crosscutting.

Machines: Table saws Features: ATB tooth with positive cutting angle Material: Softwood and hard solid wood and panels, even in case of nails or metal clips

| SPECIFICATIONS |                               |
|----------------|-------------------------------|
| Diameter       | 400 mm                        |
| Arbor          | 30 mm                         |
| Kerf           | 3.8 mm                        |
| Pinholes       | 2/10/60                       |
| Plate          | 2.8 mm                        |
| Teeth          | 28                            |
| Manufacturer   | Freud Tools                   |
| Note           | CALL FOR AVAILABILITY & PRICE |