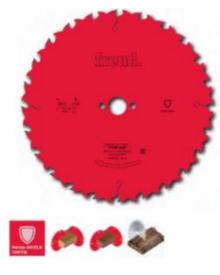

## Item #LP70M003P, Freud® Saw Blades for On-Site Jobs: Series LP70M

Thank you for shopping with us!

## **CALL FOR AVAILABILITY & PRICE**

Saw blade suitable for ripping and crosscutting.

Machines: Table saws Features: ATB tooth with positive cutting angle Material: Softwood and hard solid wood and panels, even in case of nails or metal clips

| SPECIFICATIONS |                               |
|----------------|-------------------------------|
| Diameter       | 315 mm                        |
| Arbor          | 30 mm                         |
| Kerf           | 3.2 mm                        |
| Pinholes       | 2/10/50                       |
| Plate          | 2.2 mm                        |
| Teeth          | 24                            |
| Manufacturer   | Freud Tools                   |
| Note           | CALL FOR AVAILABILITY & PRICE |