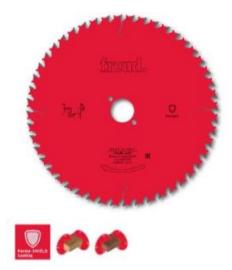

## Item #LP40M025P, Freud® Saw Blades to Cut Solid Wood: Series LP40M

Thank you for shopping with us!

## **CALL FOR AVAILABILITY & PRICE**

These blades are designed with a high number of teeth and are particularly fit for cross grain cutting solid wood, achieving a good finish.

Machines: Portable machines

Features: ATB 15 deg tooth with positive cutting angle

Material: Solid softwood and hardwood

Crosscutting of Softwood and Hardwood: Ultimate

| SPECIFICATIONS |                                                                             |
|----------------|-----------------------------------------------------------------------------|
| Manufacture    | r Freud Tools                                                               |
| Arbor          | 30 mm                                                                       |
| Diameter       | 250 mm                                                                      |
| Pinholes       | 2/6/42                                                                      |
| Teeth          | 60                                                                          |
| Plate          | 1.8 mm                                                                      |
| Note           | LP40M025P is not designed with anti-kickback. CALL FOR AVAILABILITY & PRICE |