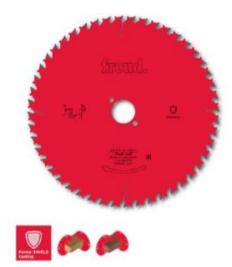

## Item #LP40M024P, Freud® Saw Blades to Cut Solid Wood: Series LP40M

Thank you for shopping with us!

## **CALL FOR AVAILABILITY & PRICE**

These blades are designed with a high number of teeth and are particularly fit for cross grain cutting solid wood, achieving a good finish.

Machines: Portable machines

Features: ATB 15 deg tooth with positive cutting angle

Material: Solid softwood and hardwood

Crosscutting of Softwood and Hardwood: Ultimate

| SPECIFICATIONS |                               |
|----------------|-------------------------------|
| Manufacturer   | Freud Tools                   |
| Arbor          | 30 mm                         |
| Diameter       | 240 mm                        |
| Pinholes       | 2/6/42                        |
| Teeth          | 48                            |
| Plate          | 1.8 mm                        |
| Note           | CALL FOR AVAILABILITY & PRICE |