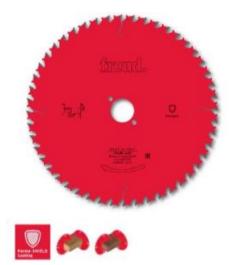

## Item #LP40M023P, Freud® Saw Blades to Cut Solid Wood: Series LP40M

Thank you for shopping with us!

## **CALL FOR AVAILABILITY & PRICE**

These blades are designed with a high number of teeth and are particularly fit for cross grain cutting solid wood, achieving a good finish.

Machines: Portable machines

Features: ATB 15 deg tooth with positive cutting angle

Material: Solid softwood and hardwood

Crosscutting of Softwood and Hardwood: Ultimate

| SPECIFICATIONS |                               |
|----------------|-------------------------------|
| Manufacturer   | Freud Tools                   |
| Arbor          | 30 mm                         |
| Diameter       | 235 mm                        |
| Pinholes       | 48                            |
| Teeth          | 48                            |
| Plate          | 1.8 mm                        |
| Note           | CALL FOR AVAILABILITY & PRICE |