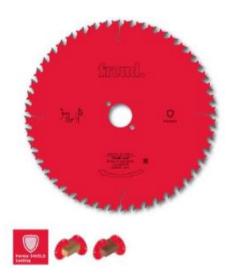

## **CALL FOR AVAILABILITY & PRICE**

These blades are designed with a high number of teeth and are particularly fit for cross grain cutting solid wood, achieving a good finish.

Machines: Portable machines Features: ATB 15 deg tooth with positive cutting angle Material: Solid softwood and hardwood

Crosscutting of Softwood and Hardwood: Ultimate

| SPECIFICATIONS |                               |
|----------------|-------------------------------|
| Manufacturer   | Freud Tools                   |
| Arbor          | 20 mm                         |
| Diameter       | 190 mm                        |
| Pinholes       | 2/6/32                        |
| Teeth          | 40                            |
| Plate          | 1.6 mm                        |
| Note           | CALL FOR AVAILABILITY & PRICE |