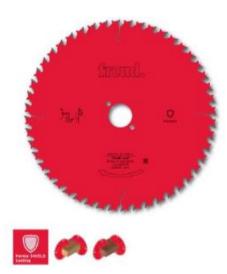

## **CALL FOR AVAILABILITY & PRICE**

These blades are designed with a high number of teeth and are particularly fit for cross grain cutting solid wood, achieving a good finish.

Machines: Portable machines Features: ATB 15 deg tooth with positive cutting angle Material: Solid softwood and hardwood

Crosscutting of Softwood and Hardwood: Ultimate

| SPECIFICATIONS |                               |
|----------------|-------------------------------|
| Manufacturer   | Freud Tools                   |
| Arbor          | 16 mm                         |
| Diameter       | 190 mm                        |
| Pinholes       | 40                            |
| Teeth          | 40                            |
| Plate          | 1.6 mm                        |
| Note           | CALL FOR AVAILABILITY & PRICE |