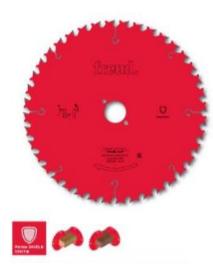

## Edge of Arlington Saw & Tool, Inc.

124 South Collins Arlington, TX 76010 Phone:817-461-7171 • Fax: 817-795-6651 Toll Free: 888-461-7171 Email: info@eoasaw.com Website: www.eoasaw.com

Item #LP30M025P, Freud® Saw Blades to Cut Solid Wood: Series LP30M

Machines: Portable machines Features: ATB 15 deg tooth with positive cutting angle Material: Solid softwood and hardwood

Ripping and Crosscutting of Softwood & Hardwood: High

| SPECIFICATIONS |                               |
|----------------|-------------------------------|
| Diameter       | 250 mm                        |
| Arbor          | 30 mm                         |
| Kerf           | 2.8 mm                        |
| Pinholes       | 2/6/42                        |
| Plate          | 1.8 mm                        |
| Teeth          | 40                            |
| Manufacturer   | Freud Tools                   |
| Note           | CALL FOR AVAILABILITY & PRICE |