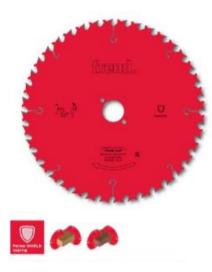

## Item #LP30M024P, Freud® Saw Blades to Cut Solid Wood: Series LP30M

Thank you for shopping with us!

## **CALL FOR AVAILABILITY & PRICE**

These blades are designed with an average number of teeth and are particularly fit for both long grain and cross grain cutting of solid wood, achieving a good finish.

Machines: Portable machines

Features: ATB 15 deg tooth with positive cutting angle

Material: Solid softwood and hardwood

Ripping and Crosscutting of Softwood & Hardwood: High

| SPECIFICATIONS |                               |
|----------------|-------------------------------|
| Diameter       | 240 mm                        |
| Arbor          | 30 mm                         |
| Kerf           | 2.8 mm                        |
| Pinholes       | 2/6/42                        |
| Plate          | 1.8 mm                        |
| Teeth          | 36                            |
| Manufacturer   | Freud Tools                   |
| Note           | CALL FOR AVAILABILITY & PRICE |