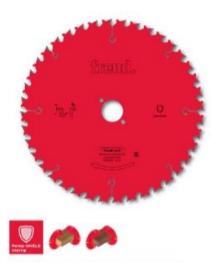

## Item #LP30M023P, Freud® Saw Blades to Cut Solid Wood: Series LP30M

Thank you for shopping with us!

## **CALL FOR AVAILABILITY & PRICE**

These blades are designed with an average number of teeth and are particularly fit for both long grain and cross grain cutting of solid wood, achieving a good finish.

Machines: Portable machines

Features: ATB 15 deg tooth with positive cutting angle

Material: Solid softwood and hardwood

Ripping and Crosscutting of Softwood & Hardwood: High

| SPECIFICATIONS |                               |
|----------------|-------------------------------|
| Diameter       | 235 mm                        |
| Arbor          | 30 mm                         |
| Kerf           | 2.8 mm                        |
| Pinholes       | 2/6/42                        |
| Plate          | 1.8 mm                        |
| Teeth          | 34                            |
| Manufacturer   | Freud Tools                   |
| Note           | CALL FOR AVAILABILITY & PRICE |