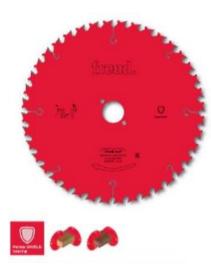

## Item #LP30M022P, Freud® Saw Blades to Cut Solid Wood: Series LP30M

Thank you for shopping with us!

## **CALL FOR AVAILABILITY & PRICE**

These blades are designed with an average number of teeth and are particularly fit for both long grain and cross grain cutting of solid wood, achieving a good finish.

Machines: Portable machines

Features: ATB 15 deg tooth with positive cutting angle

Material: Solid softwood and hardwood

Ripping and Crosscutting of Softwood & Hardwood: High

| SPECIFICATIONS |                               |
|----------------|-------------------------------|
| Diameter       | 235 mm                        |
| Arbor          | 25 mm                         |
| Kerf           | 2.8 mm                        |
| Pinholes       |                               |
| Plate          | 1.8 mm                        |
| Teeth          | 34                            |
| Manufacturer   | Freud Tools                   |
| Note           | CALL FOR AVAILABILITY & PRICE |