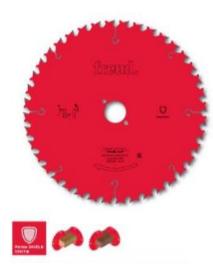

## Edge of Arlington Saw & Tool, Inc.

124 South Collins Arlington, TX 76010 Phone:817-461-7171 • Fax: 817-795-6651 Toll Free: 888-461-7171 Email: info@eoasaw.com Website: www.eoasaw.com

Item #LP30M019P, Freud® Saw Blades to Cut Solid Wood: Series LP30M

Machines: Portable machines Features: ATB 15 deg tooth with positive cutting angle Material: Solid softwood and hardwood

Ripping and Crosscutting of Softwood & Hardwood: High

| SPECIFICATIONS |                               |
|----------------|-------------------------------|
| Diameter       | 216 mm                        |
| Arbor          | 30 mm                         |
| Kerf           | 2.4 mm                        |
| Pinholes       | 2/6/42                        |
| Plate          | 1.8 mm                        |
| Teeth          | 48                            |
| Manufacturer   | Freud Tools                   |
| Note           | CALL FOR AVAILABILITY & PRICE |