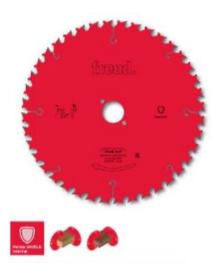

## Item #LP30M016P, Freud® Saw Blades to Cut Solid Wood: Series LP30M

Thank you for shopping with us!

## **CALL FOR AVAILABILITY & PRICE**

These blades are designed with an average number of teeth and are particularly fit for both long grain and cross grain cutting of solid wood, achieving a good finish.

Machines: Portable machines

Features: ATB 15 deg tooth with positive cutting angle

Material: Solid softwood and hardwood

Ripping and Crosscutting of Softwood & Hardwood: High

| SPECIFICATIONS |                               |
|----------------|-------------------------------|
| Diameter       | 200 mm                        |
| Arbor          | 30 mm                         |
| Kerf           | 2.4 mm                        |
| Pinholes       | 2/6/42                        |
| Plate          | 1.6 mm                        |
| Teeth          | 30                            |
| Manufacturer   | Freud Tools                   |
| Note           | CALL FOR AVAILABILITY & PRICE |