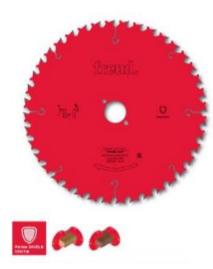

## Edge of Arlington Saw & Tool, Inc.

124 South Collins Arlington, TX 76010 Phone:817-461-7171 • Fax: 817-795-6651 Toll Free: 888-461-7171 Email: info@eoasaw.com Website: www.eoasaw.com

Item #LP30M014P, Freud® Saw Blades to Cut Solid Wood: Series LP30M

## **CALL FOR AVAILABILITY & PRICE**

These blades are designed with an average number of teeth and are particularly fit for both long grain and cross grain cutting of solid wood, achieving a good finish.

Machines: Portable machines Features: ATB 15 deg tooth with positive cutting angle Material: Solid softwood and hardwood

Ripping and Crosscutting of Softwood & Hardwood: High

| SPECIFICATIONS |                               |
|----------------|-------------------------------|
| Diameter       | 190 mm                        |
| Arbor          | 20 mm                         |
| Kerf           | 2.4 mm                        |
| Pinholes       | 2/6/32                        |
| Plate          | 1.6 mm                        |
| Teeth          | 24                            |
| Manufacturer   | Freud Tools                   |
| Note           | CALL FOR AVAILABILITY & PRICE |