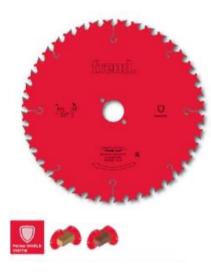

## Item #LP30M013P, Freud® Saw Blades to Cut Solid Wood: Series LP30M

Thank you for shopping with us!

## **CALL FOR AVAILABILITY & PRICE**

These blades are designed with an average number of teeth and are particularly fit for both long grain and cross grain cutting of solid wood, achieving a good finish.

Machines: Portable machines

Features: ATB 15 deg tooth with positive cutting angle

Material: Solid softwood and hardwood

Ripping and Crosscutting of Softwood & Hardwood: High

| SPECIFICATIONS |                               |
|----------------|-------------------------------|
| Diameter       | 190 mm                        |
| Arbor          | 16 mm                         |
| Kerf           | 2.4 mm                        |
| Pinholes       |                               |
| Plate          | 1.6 mm                        |
| Teeth          | 24                            |
| Manufacturer   | Freud Tools                   |
| Note           | CALL FOR AVAILABILITY & PRICE |